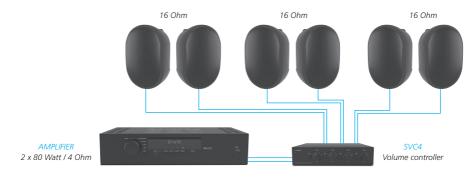

ATTEND! In case you only want to adjust 2 zones, you can use traditional 8 Ohm loudspeakers. If you want to adjust the volume in 3 or 4 zones, you have to use 16 Ohm loudspeakers. You may use 2 loudspeakers per zone.

## Three zones