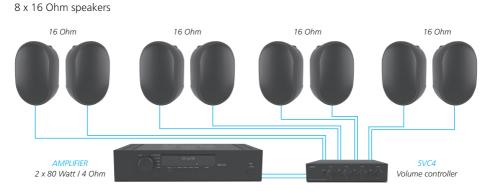

ATTEND! In case you only want to adjust 2 zones, you can use traditional 8 Ohm loudspeakers. If you want to adjust the volume in 3 or 4 zones, you have to use 16 Ohm loudspeakers. You may use 2 loudspeakers per zone.

#### Four zones

#### 8 x 16 Ohm speakers