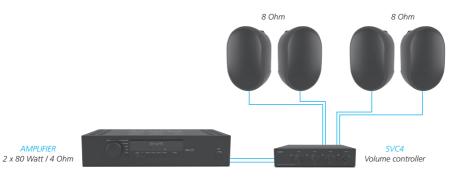

ATTEND! In case you only want to adjust 2 zones, you can use traditional 8 Ohm loudspeakers. If you want to adjust the volume in 3 or 4 zones, you have to use 16 Ohm loudspeakers. You may use 2 loudspeakers per zone.

### Two zones

8 x 16 Ohm speakers