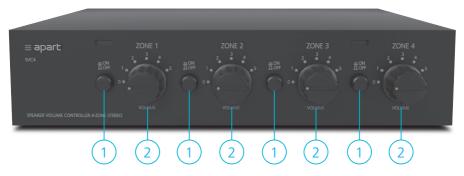

## Product overview

- 1. Mute button: mute the volume in a specific zone
- 2. Volume knob: adjust the volume in a specific zone

The APart SVC4 is a unique multiple stereo volumecontrol. It gives you the possibility to adjust (or switch off) the volume in 4 different zones. To be used with a standard HiFi amplifier.