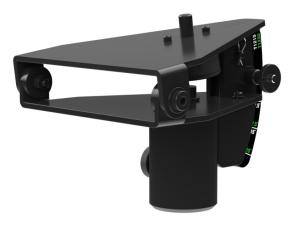

# T12POLE-MOUNT BRACKET FOR T12 CABINETS

#### Features

- Deploy a single landscape T12 cabinet on a pole when used in conjunction with ASF20045 pole-mount adapter (included)
- Variable aim selection with a maximum -15° vertical aim for either T12 cabinet

#### Contents

- 1 x T12POLERIG
- 1 x fly pin
- 1 x ASF20045