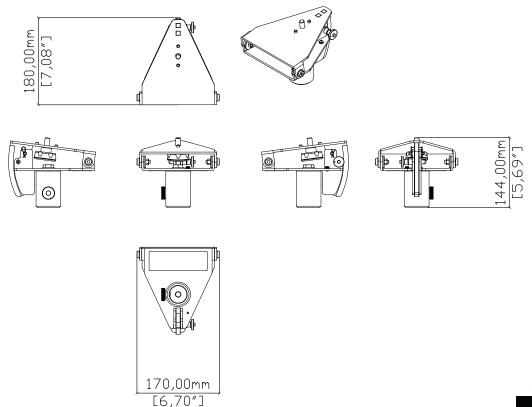

### **Technical Specifications**

| WEIGHT   | 1.84kg/4.0lb                              |
|----------|-------------------------------------------|
| MATERIAL | Weatherised polyester powder coated steel |
|          | ····· F····· F·····                       |