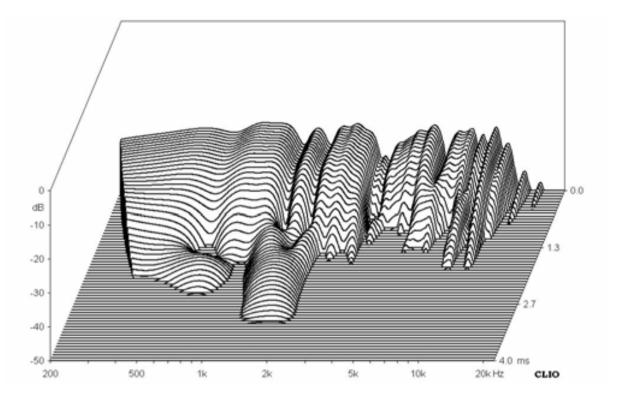

|
| Rated Impedance                             | Ω8                             |
| DC Impedance                                | 6.3Ω                           |
| THD                                         | < 3 %                          |
| Input Connectors                            | NL4×2, 1+1-                    |
| Net Weight                                  | 10.0kg                         |
| Gross Weight                                | 12.0kg                         |
| $Dimensions(W \times D \times H)$           | $376 \times 316 \times 464$ mm |
| Packing Dimensions( $W \times D \times H$ ) | $428 \times 367 \times 520 mm$ |
|                                             |                                |



**IMPEDANCE RESPONSE** 



#### WATERFALL



THD



### INSTALLATION



### DIMENSIONS



Top view



Side view



Front view





#### LIMITED WARRANTY

If malfunction occurs during the specified warranty period from the date of original purchase, the product will be repaired or replaced without charge by Elder Audio.

The Limited Warranty does not apply to:

- (a) exterior finish or appearance;
- (b)certain specific items described in the individual product data sheet or owner's manual;
- (c)malfunction resulting from use or operation of the product other than as specified in the individual product data sheet or owner's manual;
- (d)malfunction resulting from misuse or abuse of the product;
- (e)malfunction occurring at any time after repairs have been made to the product by anyone other than Elder Audio Service or any of its aut