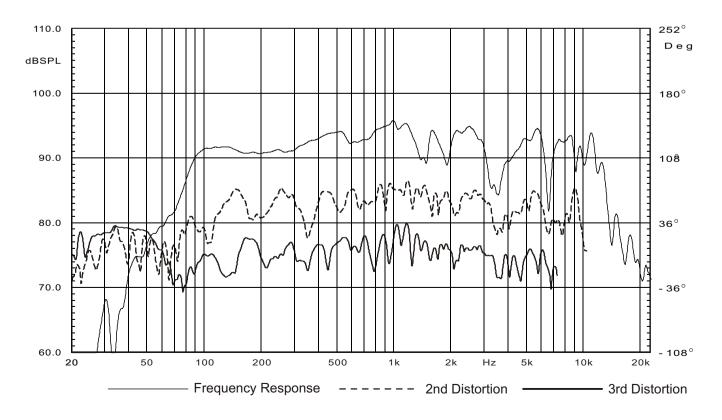

#### SPECIFICATION

| Transducers                                 | LF:10"× 1                      |
|---------------------------------------------|--------------------------------|
|                                             | HF: 3"×1                       |
| Frequency Response(-3dB)                    | 60Hz-15kHz                     |
| Sensitivity(1m/1W)                          | 93dB                           |
| Crossover Point                             | 3kHz                           |
| Power(RMS)                                  | 200W                           |
| Power(Program)                              | 400W                           |
| Power(Peak)                                 | 800W                           |
| SPL(1m)                                     | 116dB                          |
| MAX. SPL(1m)                                | 122dB                          |
| Rated Impedance                             | Ω8                             |
| DC Impedance                                | 6.3Ω                           |
| THD                                         | < 3 %                          |
| Input Connectors                            | NL4×2, 1+1-                    |
| Net Weight                                  | 10.0kg                         |
| Gross Weight                                | 12.0kg                         |
| $Dimensions(W \times D \times H)$           | $376 \times 316 \times 464$ mm |
| Packing Dimensions( $W \times D \times H$ ) | $428 \times 367 \times 520 mm$ |
|                                             |                                |