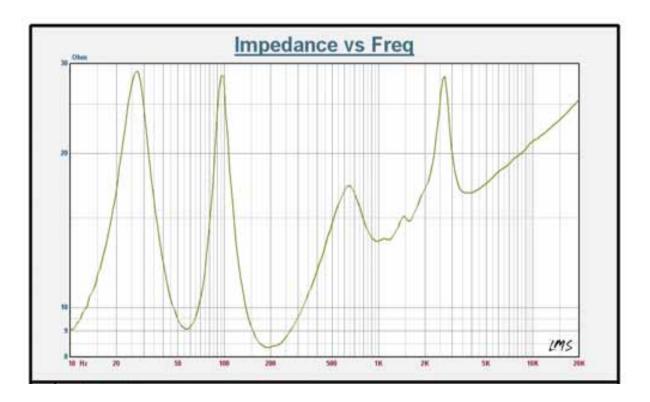

| 122dB                          |
| Rated Impedance                             | Ω8                             |
| DC Impedance                                | 6.3Ω                           |
| THD                                         | < 3 %                          |
| Input Connectors                            | NL4×2, 1+1-                    |
| Net Weight                                  | 10.0kg                         |
| Gross Weight                                | 12.0kg                         |
| $Dimensions(W \times D \times H)$           | $376 \times 316 \times 464$ mm |
| Packing Dimensions( $W \times D \times H$ ) | $428 \times 367 \times 520 mm$ |
|                                             |                                |



**IMPEDANCE RESPONSE** 



#### WATERFALL



THD



### INSTALLATION



### DIMENSIONS



Top view



Side view



Front view





#### LIMITED WARRANTY

If malfunction occurs during the specified warranty period from the date of original purchase, the product will be repaired or replaced without charge by Elder Audio.

The Limited Warranty does not apply to:

- (a) exterior finish or appearance;
- (b)certain specific items described in the individual product data sheet or owner's manual;
- (c)malfunction resulting from use or operation of the product other than as specified in the individual product data sheet or owner's manual;
- (d)malfunction resulting from misuse or abuse of the product;
- (e)malfunction occurring at any time after repairs have been made to the product by anyone other than Elder Audio Service