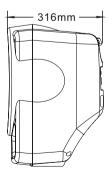

### DIMENSIONS

Top view

Side view

Front view

#### SPECIFICATION

| Transducers                                 | LF:10"× 1                      |
|---------------------------------------------|--------------------------------|
|                                             | HF: 3"×1                       |
| Frequency Response(-3dB)                    | 60Hz-15kHz                     |
| Sensitivity(1m/1W)                          | 93dB                           |
| Crossover Point                             | 3kHz                           |
| Power(RMS)                                  | 200W                           |
| Power(Program)                              | 400W                           |
| Power(Peak)                                 | 800W                           |
| SPL(1m)                                     | 116dB                          |
| MAX. SPL(1m)                                | 122dB                          |
| Rated Impedance                             | Ω8                             |
| DC Impedance                                | 6.3Ω                           |
| THD                                         | < 3 %                          |
| Input Connectors                            | NL4×2, 1+1-                    |
| Net Weight                                  | 10.0kg                         |
| Gross Weight                                | 12.0kg                         |
| $Dimensions(W \times D \times H)$           | $376 \times 316 \times 464$ mm |
| Packing Dimensions( $W \times D \times H$ ) | $428 \times 367 \times 520 mm$ |
|                                             |                                |