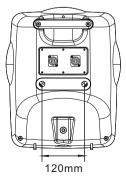

### DIMENSIONS

Top view

Side view

Front view

#### SPECIFICATION

| Transducers                                 | LF:10"× 1                      |
|---------------------------------------------|--------------------------------|
|                                             | HF: 3"×1                       |
| Frequency Response(-3dB)                    | 60Hz-15kHz                     |
| Sensitivity(1m/1W)                          | 93dB                           |
| Crossover Point                             | 3kHz                           |
| Power(RMS)                                  | 200W                           |
| Power(Program)                              | 400W                           |
| Power(Peak)                                 | 800W                           |
| SPL(1m)                                     | 116dB                          |
| MAX. SPL(1m)                                | 122dB                          |
| Rated Impedance                             | Ω8                             |
| DC Impedance                                | 6.3Ω                           |
| THD                                         | < 3 %                          |
| Input Connectors                            | NL4×2, 1+1-                    |
| Net Weight                                  | 10.0kg                         |
| Gross Weight                                | 12.0kg                         |
| $Dimensions(W \times D \times H)$           | $376 \times 316 \times 464$ mm |
| Packing Dimensions( $W \times D \times H$ ) | $428 \times 367 \times 520 mm$ |
|                                             |                                |