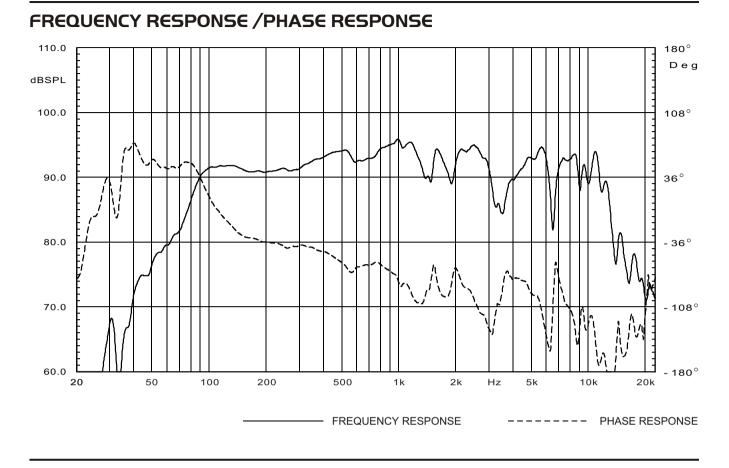

#### SPECIFICATION

| Transducers                                 | LF:10"× 1                      |
|---------------------------------------------|--------------------------------|
|                                             | HF: 3"×1                       |
| Frequency Response(-3dB)                    | 60Hz-15kHz                     |
| Sensitivity(1m/1W)                          | 93dB                           |
| Crossover Point                             | 3kHz                           |
| Power(RMS)                                  | 200W                           |
| Power(Program)                              | 400W                           |
| Power(Peak)                                 | 800W                           |
| SPL(1m)                                     | 116dB                          |
| MAX. SPL(1m)                                | 122dB                          |
| Rated Impedance                             | Ω8                             |
| DC Impedance                                | 6.3Ω                           |
| THD                                         | < 3 %                          |
| Input Connectors                            | NL4×2, 1+1-                    |
| Net Weight                                  | 10.0kg                         |
| Gross Weight                                | 12.0kg                         |
| $Dimensions(W \times D \times H)$           | $376 \times 316 \times 464$ mm |
| Packing Dimensions( $W \times D \times H$ ) | $428 \times 367 \times 520 mm$ |
|                                             |                                |