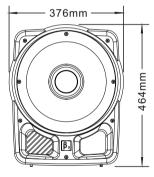

### DIMENSIONS

Top view

Side view

Front view

#### SPECIFICATION

| Transducers                                 | LF:10"× 1                      |
|---------------------------------------------|--------------------------------|
|                                             | HF: 3"×1                       |
| Frequency Response(-3dB)                    | 60Hz-15kHz                     |
| Sensitivity(1m/1W)                          | 93dB                           |
| Crossover Point                             | 3kHz                           |
| Power(RMS)                                  | 200W                           |
| Power(Program)                              | 400W                           |
| Power(Peak)                                 | 800W                           |
| SPL(1m)                                     | 116dB                          |
| MAX. SPL(1m)                                | 122dB                          |
| Rated Impedance                             | Ω8                             |
| DC Impedance                                | 6.3Ω                           |
| THD                                         | < 3 %                          |
| Input Connectors                            | NL4×2, 1+1-                    |
| Net Weight                                  | 10.0kg                         |
| Gross Weight                                | 12.0kg                         |
| $Dimensions(W \times D \times H)$           | $376 \times 316 \times 464$ mm |
| Packing Dimensions( $W \times D \times H$ ) | $428 \times 367 \times 520 mm$ |
|                                             |                                |