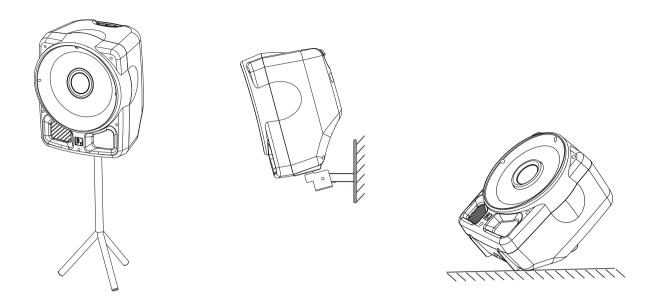

Rated Impedance                             | Ω8                             |
| DC Impedance                                | 6.3Ω                           |
| THD                                         | < 3 %                          |
| Input Connectors                            | NL4×2, 1+1-                    |
| Net Weight                                  | 10.0kg                         |
| Gross Weight                                | 12.0kg                         |
| $Dimensions(W \times D \times H)$           | $376 \times 316 \times 464$ mm |
| Packing Dimensions( $W \times D \times H$ ) | $428 \times 367 \times 520 mm$ |
|                                             |                                |



**IMPEDANCE RESPONSE** 



#### WATERFALL



THD



### INSTALLATION



### DIMENSIONS



Top view



Side view



Front view





#### LIMITED WARRANTY

If malfunction occurs during the specified warranty period from the date of original purchase, the product will be repaired or replaced without charge by Elder Audio.

The Limited Warranty does not apply to:

- (a) exterior finish or appearance;
- (b)certain specific items described in the individual product data sheet or owner's manual;
- (c)malfunction resulting from use or operation of the product other than as specified in the individual product data sheet or owner's manual;
- (d)malfunction resulting from misuse or abuse of the product;
- (e)malfunction occurring at any time after repairs have been made to the product by anyone other than Elder Audio Service or any of its authorized service representat