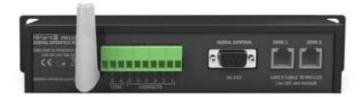

# **PM1122-INT**

Digital RS232 interface for PM1122

The PM1122-INT is a digital interface remote for the 2stereo zone remote controlled stereo pre-amplifier PM1122.

There are 3 possible ways to control the interface remotely: by using RS-232, using contacts to recall presets and by using an RF wall controller in combination with a remote controlled RF-module that is plugged into the back of a PM1122-INT. It is possible to control the source (4 sources), the music level and the microphone level by remote control. The PM1122-INT controls only the pre-amplifier via a CAT5 cable, and can not be plugged into a LAN!