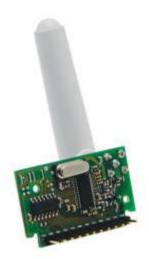

the 2stereo zone remote controlled stereo pre-amplifier PM1122.

There are 3 possible ways to control the interface remotely: by using RS-232, using contacts to recall presets and by using an RF wall controller in combination with a remote controlled RF-module that is plugged into the back of a PM1122-INT. It is possible to control the source (4 sources), the music level and the microphone level by remote control. The PM1122-INT controls only the pre-amplifier via a CAT5 cable, and can not be plugged into a LAN!

#### **TECHNICAL SPECIFICATIONS**

| supported main unit | PM1122 | Net weight product (kg) | 0,60 |
|---------------------|--------|-------------------------|------|
|                     |        |                         |      |



### **MORE PICTURES**







## ACCESSORIES



#### PM1122WR

Receiver module for PM1122-INT