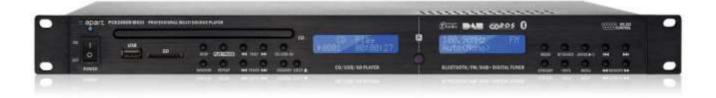

## PCR3000RMKIII

Music source with DAB & FM RDS/CD/USB/SD-card /Bluetooth

The PCR3000RMKIII is a professional multisource CD/USB/SD-card music player with integrated FM RDS and DAB+ tuner. In addition the unit now also has an internal Bluetooth receiver which can be connected to any music source, smartphone or computer equipped with a Bluetooth connection. Furthermore PCR3000RMKIII is equipped with multiple independent analog outputs, coaxial and optical digital output for the CD/USB/SD player and a RS232-port for use with integrated control systems.

There is a USB and SD-card slot on the front and another USB-input on the back of the unit (to avoid people from taking the memory stick out). The unit has an operation mode switch at the back to choose between Auto Play and Cue. When the PCR3000RMKIII is in Auto Play mode, the unit will always start playing automatically when it's powered on.

In Cue mode the unit will always wait for a play command after power is restored or another track is selected.

The analog output gain level can be adjusted at the back in order to match the output level of other audio sources. Additionally there is a combined output available. This output will play the music from the CD/USB/SD player by default. When there is no media playing from the CD/USB/SD player, the output will automatically switch to the tuner (FM or DAB+) output after a few seconds, provided that the tuner is not in standby mode.

The PCR3000RMKIII can be controlled by the front panel controls, the included infrared remote or RS232-commands.

## **TECHNICAL SPECIFICATIONS**

| 19" (483 mm wide) rack mounting | yes                       | height- rack units (1U=44 mm) in U | 1                      |
|---------------------------------|---------------------------|------------------------------------|------------------------|
| depth (build in) in mm          | 305                       | depth (incl front) in mm           | 315                    |
| power supply                    | 230 VAC                   | FM tuner                           | yes                    |
| DAB Tuner / DAB +               | yes                       | CD                                 | yes                    |
| USB                             | 32 GB up to 9999 songs    | SD card                            | 32 GB up to 9999 songs |
| supported file format           | MP3, WMA                  | Bluetooth                          | yes                    |
| Supported bluetooth profiles    | A2DP, AVRCP and SPP       | unbalanced outputs                 | 2 x RCA + COMBI RCA    |
| other/digital outputs           | 1 x optical + 1 x coaxial | IR remote included                 | yes                    |
| RS232 control                   | yes                       | applicable in 100V                 | yes                    |
| applicable low impedance        | yes                       | Net weight product (kg)            | 4,60                   |