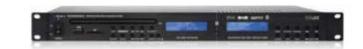

## PCR3000RMKIII

Music source with DAB & FM RDS/CD/USB/SD-card /Bluetooth

The PCR3000RMKIII is a professional multisource CD/USB/SD-card music player with integrated FM RDS and DAB+ tuner. In addition the unit now also has an internal Bluetooth receiver which can be connected to any music source, smartphone or computer equipped with a Bluetooth connection. Furthermore PCR3000RMKIII is equipped with multiple independent analog outputs, coaxial and optical digital output for the CD/USB/SD player and a RS232-port for use with integrated control systems.

There is a USB and SD-card slot on the front and another USB-input on the back of the unit (to avoid people from taking the memory stick out). The unit has an operation mode switch at the back to choose between Auto Play and Cue. When the PCR3000RMKIII is in Auto Play mode, the unit will always start playing automatically when it's powered on.

In Cue mode the unit will always wait for a play command after power is restored or another track is selected.

The analog output gain level can be adjusted at the back in order to match the output level of other audio sources. Additionally there is a combined output available. This output will play the music from the CD/USB/SD player by default. When there is no media playing from the CD/USB/SD player, the output will automatically switch to the tuner (FM or DAB+) output after a few seconds, provided that the tuner is not in standby mode.

The PCR3000RMKIII can be controlled by the front panel controls, the included infrared remote or RS232-commands.