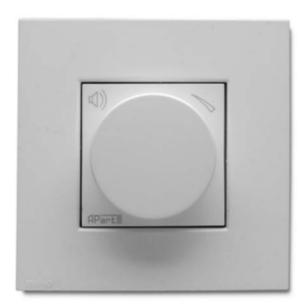

in mm              | 85              |
|-------------------------|------------------|--------------------------|-----------------|
| width in mm             | 90               | stereo/mono              | mono            |
| max. power in watts     | 30               | steps                    | 0 + 10          |
| 24 volt priority relais | Yes              | mounting                 | screw and clamp |
| connector type          | euroblock 6-pole | max. cable in mm²        | 2.5             |
| weight in gr            | 150              | applicable low impedance | No              |
| applicable 100V         | Yes              | colour                   | white           |
| Net weight product (kg) | 0,15             |                          |                 |



## **MORE PICTURES**





## **ACCESSORIES**





**N-MODIN**Helia built-in box for wall controls

**E-MODIN**Build-in box for Euro controls