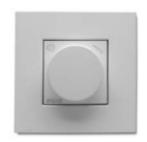

## N-VOL30-W

100 volt, 30 watts volume control, white

N-VOL30 is a 100 volt, 30 watts volume control. This series of 100 volt mono volume controllers has been developed especially to fit the coverplates, the timeless design, warm character and soft lines of Belgian Niko controllers.

Add that little extra touch of refined class to your home or business interior.

The N-VOL30 series are protected against overload and the 24 volt priority sets volume on maximum. They are easily mountable and fit into any interior.

## **TECHNICAL SPECIFICATIONS**

| height in mm            | 90               | depth in mm              | 85              |
|-------------------------|------------------|--------------------------|-----------------|
| width in mm             | 90               | stereo/mono              | mono            |
| max. power in watts     | 30               | steps                    | 0 + 10          |
| 24 volt priority relais | Yes              | mounting                 | screw and clamp |
| connector type          | euroblock 6-pole | max. cable in mm²        | 2.5             |
| weight in gr            | 150              | applicable low impedance | No              |
| applicable 100V         | Yes              | colour                   | white           |
| Net weight product (kg) | 0,15             |                          |                 |