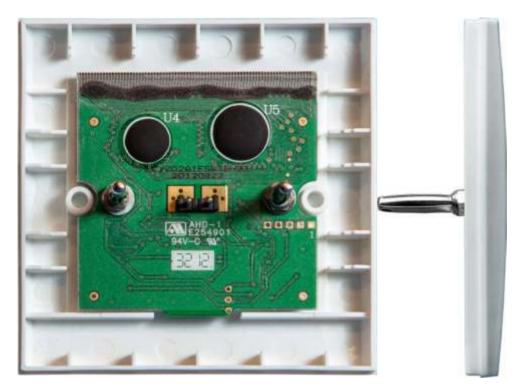

The DIWAC is configured as an audio controller with 'source select' and 'volume adjustment' buttons. There is the possibility to assign new functions. The LCD-display has 2 line - 12 character and has a timed (adjustable) white blacklight.

DIWAC fits into most standard in-wall boxes such as our E-MODIN and N-MODIN. Easy mounting (no mounting tools required) on the wall chassis.