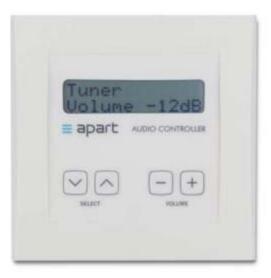

## DIWAC

Digital programmable wall control for AC12.8/AUDIOSYSTEM8.8

The DIWAC wall mount controller is ideal to control the AUDIOCONTROL12.8 in every single room. The wall mount controller is programmable via the host's unit's graphical installer interface to allocate the functionalities you need. Via the GII you can program the wall control to trigger macro's or even control 3rd party devices.

The DIWAC is configured as an audio controller with 'source select' and 'volume adjustment' buttons. There is the possibility to assign new functions. The LCD-display has 2 line - 12 character and has a timed (adjustable) white blacklight.