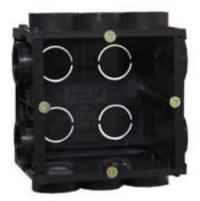

## ACCESSORIES

**N-MODIN** Helia built-in box for wall controls **E-MODIN** Build-in box for Euro controls