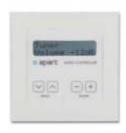

## DIWAC

Digital programmable wall control for AC12.8/AUDIOSYSTEM8.8

The DIWAC wall mount controller is ideal to control the AUDIOCONTROL12.8 in every single room. The wall mount controller is programmable via the host's unit's graphical installer interface to allocate the functionalities you need. Via the GII you can program the wall control to trigger macro's or even control 3rd party devices.

The DIWAC is configured as an audio controller with 'source select' and 'volume adjustment' buttons. There is the possibility to assign new functions. The LCD-display has 2 line - 12 character and has a timed (adjustable) white blacklight.